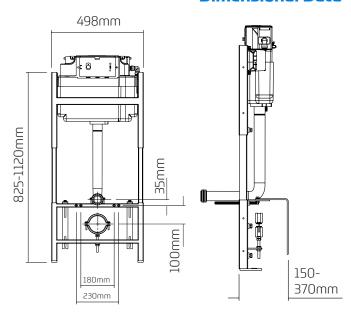

### **Dimensional Data**

### **Technical Data**

| Operation             | Pneumatic                |
|-----------------------|--------------------------|
| Pneumatic tube length | 750mm                    |
| Inlet                 | Side                     |
| Outlet                | Valve                    |
| Fixing Orientation    | Wall and floor fixed     |
| Height Adjustment     | MIN. 825mm - MAX. 1120mm |
| Load Capacity         | Tested to 400kg          |