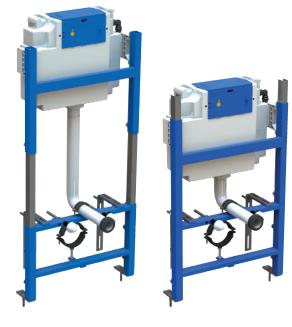

## Wall Hung WC Support Frame

#### **Applications**

Wall-hung WC pan support frame designed for use against flat walls and in corners

Ideal for most domestic and commercial applications.

#### **Features**

- Unique design enables frame height to be set between 825mm and 1120mm for unrivalled installation flexibility
- ~ Height adjustable
- ~ Legs adjust to offer WC pan height fixing flexibility
- Wall and floor fixing brackets can be fixed through 180 degrees and 360 degrees respectively to simplify installation
- ~ Strong steel tubular section construction
- ~ Blue painted finish and zinc plated wall and floor brackets
- ~ Flushbend and WC pan connector clamps
- ~ Integral factory fitted Dudley Vantage cistern
- ~ Floor and WC pan fixing bolts included.